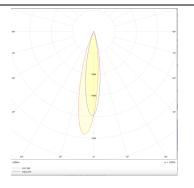

## Photometry

| Product                     |                     |
|-----------------------------|---------------------|
| Real power (W)              | 12                  |
| Real luminous flux (Lm)     | 775                 |
| Luminous efficiency (Lm/W)  | 64.5833333333333002 |
| Beam angle (º)              | 24                  |
| Life time (h)               | 50000 h L80B10      |
| P                           | 20                  |
| Electrical class insulation | Clas II             |
| Colour                      | Silver              |
| Control gear included       | Yes                 |
| Control gear                | DALI                |
| Flicker Free                | Yes                 |
| ight source                 | LED                 |
| Type of LED                 | СОВ                 |
| Colour temperature (K)      | 3000                |
| Colour consistency (SDCM)   | SDCM<3              |
| CRI                         | 90                  |