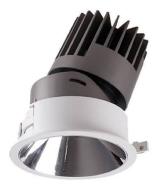

## PRO-D

Lavov Downlights from the family PRO-D ,power 12 W and CRI 90 with an optic 24 degrees made in Die Cast Aluminum finished in Silver with a real lumen output of 775lm and an efficiency of64,58lm/W. DALI driver.

| ltem code    | 86.D025.1323.03                            |
|--------------|--------------------------------------------|
| Product type | Indoor                                     |
| Category     | Downlights                                 |
| Family       | PRO-D                                      |
| Pictograms   | □ 220 v → CRI C€                           |
|              | Driver On IP 50000h<br>INCL. Off 20 L80B10 |