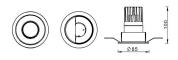

## PRO-D

Lavov Downlights from the family PRO-D ,power 12 W and CRI 90 with an optic 24 degrees made in Die Cast Aluminum finished in Silver with a real lumen output of 775lm and an efficiency of64,58lm/W. DALI driver.

| ltem code    | 86.D025.1323.03                            |
|--------------|--------------------------------------------|
| Product type | Indoor                                     |
| Category     | Downlights                                 |
| Family       | PRO-D                                      |
| Pictograms   | □ 220 v → CRI C€                           |
|              | Driver On IP 50000h<br>INCL. Off 20 L80B10 |

## Scheme



## Photometry



| Product                     |                     |
|-----------------------------|---------------------|
| Real power (W)              | 12                  |
| Real luminous flux (Lm)     | 775                 |
| Luminous efficiency (Lm/W)  | 64.5833333333333002 |
| Beam angle (º)              | 24                  |
| Life time (h)               | 50000 h L80B10      |
| P                           | 20                  |
| Electrical class insulation | Clas II             |
| Colour                      | Silver              |
| Control gear included       | Yes                 |
| Control gear                | DALI                |
| Flicker Free                | Yes                 |
| ight source                 | LED                 |
| Type of LED