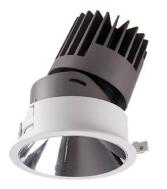

## PRO-D

Lavov Downlights from the family PRO-D ,power 12 W and CRI 90 with an optic 36 degrees made in Die Cast Aluminum finished in White with a real lumen output of 798lm and an efficiency of 66,5lm/W. DALI driver.

| ltem code    | 86.D025.1333.01                            |
|--------------|--------------------------------------------|
| Product type | Indoor                                     |
| Category     | Downlights                                 |
| Family       | PRO-D                                      |
| Pictograms   | □ 220 V → CRI 90 C€                        |
|              | Driver On IP 50000h<br>INCL. Off 20 L80B10 |