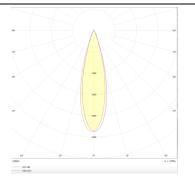

## Photometry

| Product                     |                |
|-----------------------------|----------------|
| Real power (W)              | 12             |
| Real luminous flux (Lm)     | 798            |
| Luminous efficiency (Lm/W)  | 66.5           |
| Beam angle (º)              | 36             |
| Life time (h)               | 50000 h L80B10 |
| IP                          | 20             |
| Electrical class insulation | Clas II        |
| Colour                      | White          |
| Control gear included       | Yes            |
| Control gear                | DALI           |
| Flicker Free                | Yes            |
| Light source                | LED            |
| Type of LED                 | СОВ            |
| Colour temperature (K)      | 3000           |
| Colour consistency (SDCM)   | SDCM<3         |
| CRI                         | 90             |
|                             |                |