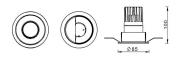

## PRO-D

Lavov Downlights from the family PRO-D ,power 12 W and CRI 90 with an optic 36 degrees made in Die Cast Aluminum finished in Silver with a real lumen output of 798lm and an efficiency of 66,5lm/W. DALI driver.

| ltem code    | 86.D025.1333.03                            |
|--------------|--------------------------------------------|
| Product type | Indoor                                     |
| Category     | Downlights                                 |
| Family       | PRO-D                                      |
| Pictograms   | □ 220<br>240 V → CRI<br>90 C€              |
|              | Driver On IP 50000h<br>INCL. Off 20 L80B10 |

## Scheme



## Photometry



| Product                     |                |
|-----------------------------|----------------|
| Real power (W)              | 12             |
| Real luminous flux (Lm)     | 798            |
| Luminous efficiency (Lm/W)  | 66.5           |
| Beam angle (º)              | 36             |
| Life time (h)               | 50000 h L80B10 |
| IP                          | 20             |
| Electrical class insulation | Clas II        |
| Colour                      | Silver         |
| Control gear included       | Yes            |
| Control gear                | DALI           |
| Flicker Free                | Yes            |
| Light source                | LED            |
| Type of LED                 | СОВ            |
| Colour temperature (K)      | 3000