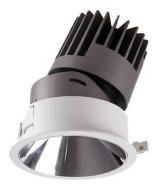

## PRO-D

Lavov Downlights from the family PRO-D ,power 12 W and CRI 90 with an optic 36 degrees made in Die Cast Aluminum finished in Silver with a real lumen output of 798lm and an efficiency of 66,5lm/W. DALI driver.