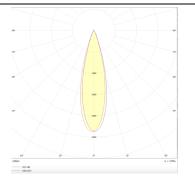

## Photometry

| Product                     |                |
|-----------------------------|----------------|
| Real power (W)              | 12             |
| Real luminous flux (Lm)     | 798            |
| Luminous efficiency (Lm/W)  | 66.5           |
| Beam angle (º)              | 36             |
| Life time (h)               | 50000 h L80B10 |
| IP                          | 20             |
| Electrical class insulation | Clas II        |
| Colour                      | Silver         |
| Control gear included       | Yes            |
| Control gear                | DALI           |
| Flicker Free                | Yes            |
| Light source                | LED            |
| Type of LED                 | СОВ            |
| Colour temperature (K)      | 3000           |
| Colour consistency (SDCM)   | SDCM<3         |
| CRI                         | 90             |
|                             |                |