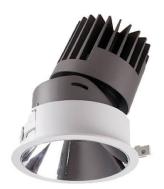

## PRO-D

Lavov Downlights from the family PRO-D ,power 12 W and CRI 90 with an optic 12 degrees made in Die Cast Aluminum finished in Black with a real lumen output of 792lm and an efficiency of 66lm/W. ON/OFF driver.