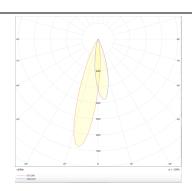

## **Photometry**

| Product                     |                |
|-----------------------------|----------------|
| Real power (W)              | 12             |
| Real luminous flux (Lm)     | 792            |
| Luminous efficiency (Lm/W)  | 66             |
| Beam angle (º)              | 12             |
| Life time (h)               | 50000 h L80B10 |
| IP                          | 20             |
| Electrical class insulation | Clas II        |
| Colour                      | Black          |
| Control gear included       | Yes            |
| Control gear                | DALI           |
| Flicker Free                | Yes            |
| Light source                | LED            |
| Type of LED                 | СОВ            |
| Colour temperature (K)      | 4000           |
| Colour consistency (SDCM)   | SDCM<3         |
| CRI                         | 90             |