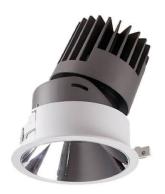

## PRO-D

Lavov Downlights from the family PRO-D ,power 12 W and CRI 90 with an optic 12 degrees made in Die Cast Aluminum finished in Black with a real lumen output of 792lm and an efficiency of 66lm/W. DALI driver.

| Item code    | 86.D025.1413.02                           |
|--------------|-------------------------------------------|
| Product type | Indoor                                    |
| Category     | Downlights                                |
| Family       | PRO-D                                     |
| Pictograms   | 220 V CRI 90 CE                           |
|              | Driver   On   DALL   IP   50000h   L80B10 |