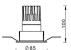

## PRO-D

Lavov Downlights from the family PRO-D ,power 12 W and CRI 90 with an optic 12 degrees made in Die Cast Aluminum finished in Black with a real lumen output of 792lm and an efficiency of 66lm/W. DALI driver.

| Item code    | 86.D025.1413.02                           |
|--------------|-------------------------------------------|
| Product type | Indoor                                    |
| Category     | Downlights                                |
| Family       | PRO-D                                     |
| Pictograms   | 220 V CRI 90 CE                           |
|              | Driver   On   DALL   IP   50000h   L80B10 |

## Scheme







## **Photometry**



| Product                     |                |
|-----------------------------|----------------|
| Real power (W)              | 12             |
| Real luminous flux (Lm)     | 792            |
| Luminous efficiency (Lm/W)  | 66             |
| Beam angle (º)              | 12             |
| Life time (h)               | 50000 h L80B10 |
| IP                          | 20             |
| Electrical class insulation | Clas II        |
| Colour                      | Black          |
| Control gear included       | Yes            |
| Control gear                | DALI           |
| Flicker Free                | Yes            |
| Light source                | LED            |
| Type of LED                 | СОВ            |
| Colour temperature (K)      | 4000