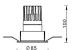

## PRO-D

Lavov Downlights from the family PRO-D ,power 12 W and CRI 90 with an optic 12 degrees made in Die Cast Aluminum finished in Silver with a real lumen output of 792lm and an efficiency of 66lm/W. DALI driver.

| Item code    | 86.D025.1413.03                    |
|--------------|------------------------------------|
| Product type | Indoor                             |
| Category     | Downlights                         |
| Family       | PRO-D                              |
| Pictograms   | 220 v CRI CKI 90 CE                |
|              | Driver   On   IP   50000h   L80B10 |

## Scheme







## **Photometry**



| Product                     |                |
|-----------------------------|----------------|
| Real power (W)              | 12             |
| Real luminous flux (Lm)     | 792            |
| Luminous efficiency (Lm/W)  | 66             |
| Beam angle (º)              | 12             |
| Life time (h)               | 50000 h L80B10 |
| IP                          | 20             |
| Electrical class insulation | Clas II        |
| Colour                      | Silver         |
| Control gear included       | Yes            |
| Control gear                | DALI           |
| Flicker Free                | Yes            |
| Light source                | LED            |
| Type of LED                 | СОВ            |
| Colour temperature (K)      | 4000