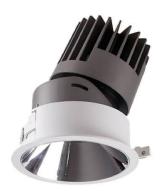

## PRO-D

Lavov Downlights from the family PRO-D ,power 12 W and CRI 90 with an optic 12 degrees made in Die Cast Aluminum finished in Silver with a real lumen output of 792lm and an efficiency of 66lm/W. DALI driver.

| Item code    | 86.D025.1413.03                    |
|--------------|------------------------------------|
| Product type | Indoor                             |
| Category     | Downlights                         |
| Family       | PRO-D                              |
| Pictograms   | 220 v CRI CKI 90 CE                |
|              | Driver   On   IP   50000h   L80B10 |