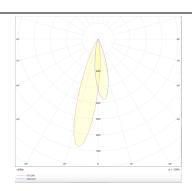

## Scheme

## **Photometry**

| Product                     |                |
|-----------------------------|----------------|
| Real power (W)              | 12             |
| Real luminous flux (Lm)     | 792            |
| Luminous efficiency (Lm/W)  | 66             |
| Beam angle (º)              | 12             |
| Life time (h)               | 50000 h L80B10 |
| IP                          | 20             |
| Electrical class insulation | Clas II        |
| Colour                      | Silver         |
| Control gear included       | Yes            |
| Control gear                | DALI           |
| Flicker Free                | Yes            |
| Light source                | LED            |
| Type of LED                 | СОВ            |
| Colour temperature (K)      | 4000           |
| Colour consistency (SDCM)   | SDCM<3         |
| CRI                         | 90             |