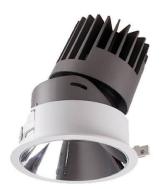

## PRO-D

Lavov Downlights from the family PRO-D ,power 12 W and CRI 90 with an optic 24 degrees made in Die Cast Aluminum finished in White with a real lumen output of 816lm and an efficiency of 68lm/W. ON/OFF driver.