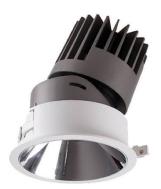

## PRO-D

Lavov Downlights from the family PRO-D ,power 12 W and CRI 90 with an optic 24 degrees made in Die Cast Aluminum finished in Silver with a real lumen output of 816lm and an efficiency of 68lm/W. ON/OFF driver.

## Scheme

| Product                     |                |
|-----------------------------|----------------|
| Real power (W)              | 12             |
| Real luminous flux (Lm)     | 816            |
| Luminous efficiency (Lm/W)  | 68             |
| Beam angle (º)              | 24             |
| Life time (h)               | 50000 h L80B10 |
| IP                          | 20             |
| Electrical class insulation | Clas II        |
| Colour                      | Silver         |
| Control gear included       | Yes            |
| Control gear                | ON/OFF         |
| Flicker Free                | Yes            |
| Light source                | LED            |
| Type of LED                 | СОВ            |
| Colour temperature (K)      | 4000           |
| Colour consistency (SDCM)   | SDCM<3         |
| CRI                         | 90             |