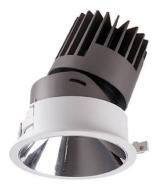

## PRO-D

Lavov Downlights from the family PRO-D ,power 12 W and CRI 90 with an optic 24 degrees made in Die Cast Aluminum finished in White with a real lumen output of 816lm and an efficiency of 68lm/W. DALI driver.

| ltem code    | 86.D025.1423.01                            |
|--------------|--------------------------------------------|
| Product type | Indoor                                     |
| Category     | Downlights                                 |
| Family       | PRO-D                                      |
| Pictograms   | □ 220<br>240 V → CRI C€                    |
|              | Driver On IP 50000h<br>INCL. Off 20 L80B10 |