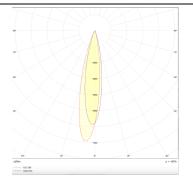

## Photometry

| Product                     |                |
|-----------------------------|----------------|
| Real power (W)              | 12             |
| Real luminous flux (Lm)     | 816            |
| Luminous efficiency (Lm/W)  | 68             |
| Beam angle (º)              | 24             |
| Life time (h)               | 50000 h L80B10 |
| IP                          | 20             |
| Electrical class insulation | Clas II        |
| Colour                      | White          |
| Control gear included       | Yes            |
| Control gear                | DALI           |
| Flicker Free                | Yes            |
| Light source                | LED            |
| Type of LED                 | СОВ            |
| Colour temperature (K)      | 4000           |
| Colour consistency (SDCM)   | SDCM<3         |
| CRI                         | 90             |
|                             |                |