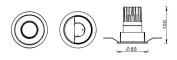

## PRO-D

Lavov Downlights from the family PRO-D ,power 12 W and CRI 90 with an optic 24 degrees made in Die Cast Aluminum finished in White with a real lumen output of 816lm and an efficiency of 68lm/W. DALI driver.

| ltem code    | 86.D025.1423.01                            |
|--------------|--------------------------------------------|
| Product type | Indoor                                     |
| Category     | Downlights                                 |
| Family       | PRO-D                                      |
| Pictograms   | □ 220<br>240 V → CRI C€                    |
|              | Driver On IP 50000h<br>INCL. Off 20 L80B10 |

## Scheme



## Photometry



| Product                     |                |
|-----------------------------|----------------|
| Real power (W)              | 12             |
| Real luminous flux (Lm)     | 816            |
| Luminous efficiency (Lm/W)  | 68             |
| Beam angle (º)              | 24             |
| Life time (h)               | 50000 h L80B10 |
| IP                          | 20             |
| Electrical class insulation | Clas II        |
| Colour                      | White          |
| Control gear included       | Yes            |
| Control gear                | DALI           |
| Flicker Free                | Yes            |
| Light source                | LED            |
| Type of LED                 | СОВ            |
| Colour temperature (K)      | 4000