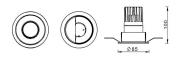

## PRO-D

Lavov Downlights from the family PRO-D ,power 12 W and CRI 90 with an optic 24 degrees made in Die Cast Aluminum finished in Silver with a real lumen output of 816lm and an efficiency of 68lm/W. DALI driver.

| ltem code    | 86.D025.1423.03                         |
|--------------|-----------------------------------------|
| Product type | Indoor                                  |
| Category     | Downlights                              |
| Family       | PRO-D                                   |
| Pictograms   | □ 220 v → CRI 220 CE                    |
|              | Driver<br>INCL. Off IP 50000h<br>L80B10 |

## Scheme



## Photometry



| Product                     |                |
|-----------------------------|----------------|
| Real power (W)              | 12             |
| Real luminous flux (Lm)     | 816            |
| Luminous efficiency (Lm/W)  | 68             |
| Beam angle (º)              | 24             |
| Life time (h)               | 50000 h L80B10 |
| IP                          | 20             |
| Electrical class insulation | Clas II        |
| Colour                      | Silver         |
| Control gear included       | Yes            |
| Control gear                | DALI           |
| Flicker Free                | Yes            |
| Light source                | LED            |
| Type of LED                 | СОВ            |
| Colour temperature (K)      | 4000