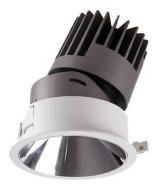

## PRO-D

Lavov Downlights from the family PRO-D ,power 12 W and CRI 90 with an optic 24 degrees made in Die Cast Aluminum finished in Silver with a real lumen output of 816lm and an efficiency of 68lm/W. DALI driver.

| ltem code    | 86.D025.1423.03                         |
|--------------|-----------------------------------------|
| Product type | Indoor                                  |
| Category     | Downlights                              |
| Family       | PRO-D                                   |
| Pictograms   | □ 220 v → CRI 220 CE                    |
|              | Driver<br>INCL. Off IP 50000h<br>L80B10 |