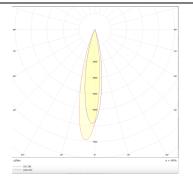

## Photometry

| Product                     |                |
|-----------------------------|----------------|
| Real power (W)              | 12             |
| Real luminous flux (Lm)     | 816            |
| Luminous efficiency (Lm/W)  | 68             |
| Beam angle (º)              | 24             |
| Life time (h)               | 50000 h L80B10 |
| IP                          | 20             |
| Electrical class insulation | Clas II        |
| Colour                      | Silver         |
| Control gear included       | Yes            |
| Control gear                | DALI           |
| Flicker Free                | Yes            |
| Light source                | LED            |
| Type of LED                 | СОВ            |
| Colour temperature (K)      | 4000           |
| Colour consistency (SDCM)   | SDCM<3         |
| CRI                         | 90             |
|                             |                |