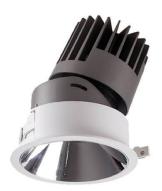

## PRO-D

Lavov Downlights from the family PRO-D ,power 12 W and CRI 90 with an optic 36 degrees made in Die Cast Aluminum finished in White with a real lumen output of 840lm and an efficiency of 70lm/W. ON/OFF driver.

| Item code    | 86.D025.1431.01                    |
|--------------|------------------------------------|
| Product type | Indoor                             |
| Category     | Downlights                         |
| Family       | PRO-D                              |
| Pictograms   | 220 v CRI CE XX°                   |
|              | Driver   On   IP   50000h   L80B10 |

## Scheme

| Product                     |                |
|-----------------------------|----------------|
| Real power (W)              | 12             |
| Real luminous flux (Lm)     | 840            |
| Luminous efficiency (Lm/W)  | 70             |
| Beam angle (º)              | 36             |
| Life time (h)               | 50000 h L80B10 |
| IP                          | 20             |
| Electrical class insulation | Clas II        |
| Colour                      | White          |
| Control gear included       | Yes            |
| Control gear                | ON/OFF         |
| Flicker Free                | Yes            |
| Light source                | LED            |
| Type of LED                 | СОВ            |
| Colour temperature (K)      | 4000           |
| Colour consistency (SDCM)   | SDCM<3         |
| CRI                         | 90             |