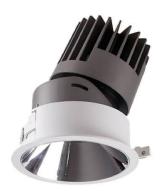

## PRO-D

Lavov Downlights from the family PRO-D ,power 12 W and CRI 90 with an optic 36 degrees made in Die Cast Aluminum finished in Black with a real lumen output of 840lm and an efficiency of 70lm/W. ON/OFF driver.