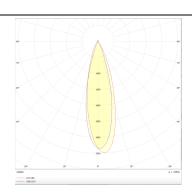

## **Photometry**

| Product                     |                |
|-----------------------------|----------------|
| Real power (W)              | 12             |
| Real luminous flux (Lm)     | 840            |
| Luminous efficiency (Lm/W)  | 70             |
| Beam angle (º)              | 36             |
| Life time (h)               | 50000 h L80B10 |
| IP                          | 20             |
| Electrical class insulation | Clas II        |
| Colour                      | White          |
| Control gear included       | Yes            |
| Control gear                | DALI           |
| Flicker Free                | Yes            |
| Light source                | LED            |
| Type of LED                 | СОВ            |
| Colour temperature (K)      | 4000           |
| Colour consistency (SDCM)   | SDCM<3         |
| CRI                         | 90             |