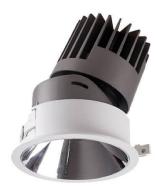

## PRO-D

Lavov Downlights from the family PRO-D ,power 12 W and CRI 90 with an optic 36 degrees made in Die Cast Aluminum finished in White with a real lumen output of 840lm and an efficiency of 70lm/W. DALI driver.

## **Photometry**

| Product                     |                |
|-----------------------------|----------------|
| Real power (W)              | 12             |
| Real luminous flux (Lm)     | 840            |
| Luminous efficiency (Lm/W)  | 70             |
| Beam angle (º)              | 36             |
| Life time (h)               | 50000 h L80B10 |
| IP                          | 20             |
| Electrical class insulation | Clas II        |
| Colour                      | White          |
| Control gear included       | Yes            |
| Control gear                | DALI           |
| Flicker Free                | Yes            |
| Light source                | LED            |
| Type of LED                 | СОВ            |
| Colour temperature (K)      | 4000           |
| Colour consistency (SDCM)   | SDCM<3         |
| CRI                         | 90             |