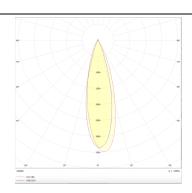

## **Photometry**

| Product                     |                |
|-----------------------------|----------------|
| Real power (W)              | 12             |
| Real luminous flux (Lm)     | 840            |
| Luminous efficiency (Lm/W)  | 70             |
| Beam angle (º)              | 36             |
| Life time (h)               | 50000 h L80B10 |
| IP                          | 20             |
| Electrical class insulation | Clas II        |
| Colour                      | Black          |
| Control gear included       | Yes            |
| Control gear                | DALI           |
| Flicker Free                | Yes            |
| Light source                | LED            |
| Type of LED                 | СОВ            |
| Colour temperature (K)      | 4000           |
| Colour consistency (SDCM)   | SDCM<3         |
| CRI                         | 90             |