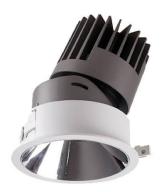

## PRO-D

Lavov Downlights from the family PRO-D ,power 12 W and CRI 90 with an optic 36 degrees made in Die Cast Aluminum finished in Black with a real lumen output of 840lm and an efficiency of 70lm/W. DALI driver.

| Item code    | 86.D025.1433.02                           |
|--------------|-------------------------------------------|
| Product type | Indoor                                    |
| Category     | Downlights                                |
| Family       | PRO-D                                     |
| Pictograms   | 220 V CRI 90 CE                           |
|              | Driver   On   DALL   IP   50000h   L80B10 |