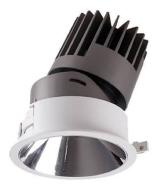

## PRO-D

Lavov Downlights from the family PRO-D ,power 12 W and CRI 90 with an optic 36 degrees made in Die Cast Aluminum finished in Silver with a real lumen output of 840lm and an efficiency of 70lm/W. DALI driver.

| ltem code    | 86.D025.1433.03                            |
|--------------|--------------------------------------------|
| Product type | Indoor                                     |
| Category     | Downlights                                 |
| Family       | PRO-D                                      |
| Pictograms   | □ 220<br>240 V → CRI C€                    |
|              | Driver On IP 50000h<br>INCL. Off 20 L80B10 |