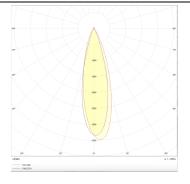

## Photometry

| Product                     |                |
|-----------------------------|----------------|
| Real power (W)              | 12             |
| Real luminous flux (Lm)     | 840            |
| Luminous efficiency (Lm/W)  | 70             |
| Beam angle (º)              | 36             |
| Life time (h)               | 50000 h L80B10 |
| IP                          | 20             |
| Electrical class insulation | Clas II        |
| Colour                      | Silver         |
| Control gear included       | Yes            |
| Control gear                | DALI           |
| Flicker Free                | Yes            |
| Light source                | LED            |
| Type of LED                 | СОВ            |
| Colour temperature (K)      | 4000           |
| Colour consistency (SDCM)   | SDCM<3         |
| CRI                         | 90             |
|                             |                |