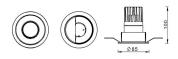

## PRO-D

Lavov Downlights from the family PRO-D ,power 12 W and CRI 90 with an optic 36 degrees made in Die Cast Aluminum finished in Silver with a real lumen output of 840lm and an efficiency of 70lm/W. DALI driver.

| ltem code    | 86.D025.1433.03                            |
|--------------|--------------------------------------------|
| Product type | Indoor                                     |
| Category     | Downlights                                 |
| Family       | PRO-D                                      |
| Pictograms   | □ 220<br>240 V → CRI C€                    |
|              | Driver On IP 50000h<br>INCL. Off 20 L80B10 |

## Scheme



## Photometry



| Product                     |                |
|-----------------------------|----------------|
| Real power (W)              | 12             |
| Real luminous flux (Lm)     | 840            |
| Luminous efficiency (Lm/W)  | 70             |
| Beam angle (º)              | 36             |
| Life time (h)               | 50000 h L80B10 |
| IP                          | 20             |
| Electrical class insulation | Clas II        |
| Colour                      | Silver         |
| Control gear included       | Yes            |
| Control gear                | DALI           |
| Flicker Free                | Yes            |
| Light source                | LED            |
| Type of LED                 | СОВ            |
| Colour temperature (K)      | 4000