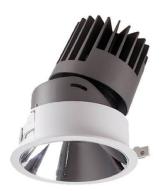

## PRO-D

Lavov Downlights from the family PRO-D ,power 18 W and CRI 90 with an optic 12 degrees made in Die Cast Aluminum finished in Black with a real lumen output of 1129lm and an efficiency of62,72lm/W. ON/OFF driver.