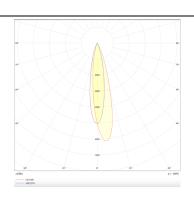

## **Photometry**

| Product                     |                  |
|-----------------------------|------------------|
| Real power (W)              | 18               |
| Real luminous flux (Lm)     | 1129             |
| Luminous efficiency (Lm/W)  | 62.7222222222001 |
| Beam angle (º)              | 12               |
| Life time (h)               | 50000 h L80B10   |
| IP                          | 20               |
| Electrical class insulation | Clas II          |
| Colour                      | Black            |
| Control gear included       | Yes              |
| Control gear                | DALI             |
| Flicker Free                | Yes              |
| Light source                | LED              |
| Type of LED                 | СОВ              |
| Colour temperature (K)      | 3000             |
| Colour consistency (SDCM)   | SDCM<3           |
| CRI                         | 90               |