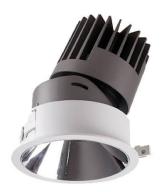

## PRO-D

Lavov Downlights from the family PRO-D ,power 18 W and CRI 90 with an optic 12 degrees made in Die Cast Aluminum finished in Black with a real lumen output of 1129lm and an efficiency of62,72lm/W. DALI driver.

## **Photometry**

| Product                     |                  |
|-----------------------------|------------------|
| Real power (W)              | 18               |
| Real luminous flux (Lm)     | 1129             |
| Luminous efficiency (Lm/W)  | 62.7222222222001 |
| Beam angle (º)              | 12               |
| Life time (h)               | 50000 h L80B10   |
| IP                          | 20               |
| Electrical class insulation | Clas II          |
| Colour                      | Black            |
| Control gear included       | Yes              |
| Control gear                | DALI             |
| Flicker Free                | Yes              |
| Light source                | LED              |
| Type of LED                 | СОВ              |
| Colour temperature (K)      | 3000             |
| Colour consistency (SDCM)   | SDCM<3           |
| CRI                         | 90               |