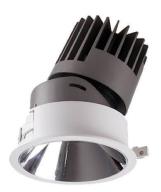

## PRO-D

Lavov Downlights from the family PRO-D ,power 18 W and CRI 90 with an optic 24 degrees made in Die Cast Aluminum finished in Black with a real lumen output of 1163lm and an efficiency of 64,61lm/W. ON/OFF driver.

| Item code    | 86.D025.2321.02                         |
|--------------|-----------------------------------------|
| Product type | Indoor                                  |
| Category     | Downlights                              |
| Family       | PRO-D                                   |
| Pictograms   | 220 V CRI 90 CE                         |
|              | Driver On IP 50000h INCL. Off 20 L80B10 |

## Scheme

| Product                     |                    |
|-----------------------------|--------------------|
| Real power (W)              | 18                 |
| Real luminous flux (Lm)     | 1163               |
| Luminous efficiency (Lm/W)  | 64.611111111111001 |
| Beam angle (º)              | 24                 |
| Life time (h)               | 50000 h L80B10     |
| IP                          | 20                 |
| Electrical class insulation | Clas II            |
| Colour                      | Black              |
| Control gear included       | Yes                |
| Control gear                | ON/OFF             |
| Flicker Free                | Yes                |
| Light source                | LED                |
| Type of LED                 | СОВ                |
| Colour temperature (K)      | 3000               |
| Colour consistency (SDCM)   | SDCM<3             |
| CRI                         | 90                 |