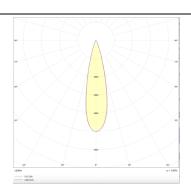

## **Photometry**

| 18                 |
|--------------------|
| 1163               |
| 64.611111111111001 |
| 24                 |
| 50000 h L80B10     |
| 20                 |
| Clas II            |
| White              |
| Yes                |
| DALI               |
| Yes                |
| LED                |
| СОВ                |
| 3000               |
| SDCM<3             |
| 90                 |
|                    |