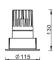

## PRO-D

Lavov Downlights from the family PRO-D ,power 18 W and CRI 90 with an optic 24 degrees made in Die Cast Aluminum finished in White with a real lumen output of 1163lm and an efficiency of 64,61lm/W. DALI driver.

| Item code    | 86.D025.2323.01                                       |
|--------------|-------------------------------------------------------|
| Product type | Indoor                                                |
| Category     | Downlights                                            |
| Family       | PRO-D                                                 |
| Pictograms   | 220 CRI C CRI 90 C CRI                                |
|              | Driver   On   IP   50000h   1NCL.   Off   20   L80B10 |

## Scheme







## **Photometry**



| 18                 |
|--------------------|
| 1163               |
| 64.611111111111001 |
| 24                 |
| 50000 h L80B10     |
| 20                 |
| Clas II            |
| White              |
| Yes                |
| DALI               |
| Yes                |
| LED                |
| СОВ                |
| 3000               |
| SDCM<3             |
| 90                 |
|                    |