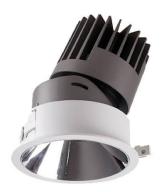

## PRO-D

Lavov Downlights from the family PRO-D ,power 18 W and CRI 90 with an optic 24 degrees made in Die Cast Aluminum finished in White with a real lumen output of 1163lm and an efficiency of 64,61lm/W. DALI driver.

| Item code    | 86.D025.2323.01                                       |
|--------------|-------------------------------------------------------|
| Product type | Indoor                                                |
| Category     | Downlights                                            |
| Family       | PRO-D                                                 |
| Pictograms   | 220 CRI C CRI 90 C CRI                                |
|              | Driver   On   IP   50000h   1NCL.   Off   20   L80B10 |