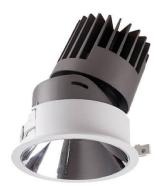

## PRO-D

Lavov Downlights from the family PRO-D ,power 18 W and CRI 90 with an optic 24 degrees made in Die Cast Aluminum finished in Black with a real lumen output of 1163lm and an efficiency of 64,61lm/W. DALI driver.