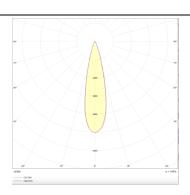

## **Photometry**

| 18                 |
|--------------------|
| 1163               |
| 64.611111111111001 |
| 24                 |
| 50000 h L80B10     |
| 20                 |
| Clas II            |
| Black              |
| Yes                |
| DALI               |
| Yes                |
| LED                |
| СОВ                |
| 3000               |
| SDCM<3             |
| 90                 |
|                    |