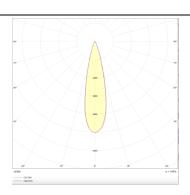

## **Photometry**

| Product                     |                    |
|-----------------------------|--------------------|
| Real power (W)              | 18                 |
| Real luminous flux (Lm)     | 1163               |
| Luminous efficiency (Lm/W)  | 64.611111111111001 |
| Beam angle (º)              | 24                 |
| Life time (h)               | 50000 h L80B10     |
| IP                          | 20                 |
| Electrical class insulation | Clas II            |
| Colour                      | Silver             |
| Control gear included       | Yes                |
| Control gear                | DALI               |
| Flicker Free                | Yes                |
| Light source                | LED                |
| Type of LED                 | СОВ                |
| Colour temperature (K)      | 3000               |
| Colour consistency (SDCM)   | SDCM<3             |
| CRI                         | 90                 |