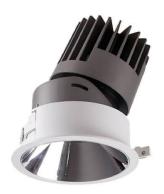

## PRO-D

Lavov Downlights from the family PRO-D ,power 18 W and CRI 90 with an optic 24 degrees made in Die Cast Aluminum finished in Silver with a real lumen output of 1163lm and an efficiency of 64,61lm/W. DALI driver.

| Item code    | 86.D025.2323.03                                       |
|--------------|-------------------------------------------------------|
| Product type | Indoor                                                |
| Category     | Downlights                                            |
| Family       | PRO-D                                                 |
| Pictograms   | 220 V CRI 90 CE                                       |
|              | Driver   On   IP   50000h   INCL.   Off   20   L80B10 |