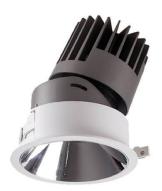

## PRO-D

Lavov Downlights from the family PRO-D ,power 18 W and CRI 90 with an optic 36 degrees made in Die Cast Aluminum finished in Silver with a real lumen output of 1197lm and an efficiency of 66,5lm/W. ON/OFF driver.

## Scheme

| Product                     |                |
|-----------------------------|----------------|
| Real power (W)              | 18             |
| Real luminous flux (Lm)     | 1197           |
| Luminous efficiency (Lm/W)  | 66.5           |
| Beam angle (º)              | 36             |
| Life time (h)               | 50000 h L80B10 |
| IP                          | 20             |
| Electrical class insulation | Clas II        |
| Colour                      | Silver         |
| Control gear included       | Yes            |
| Control gear                | ON/OFF         |
| Flicker Free                | Yes            |
| Light source                | LED            |
| Type of LED                 | СОВ            |
| Colour temperature (K)      | 3000           |
| Colour consistency (SDCM)   | SDCM<3         |
| CRI                         | 90             |