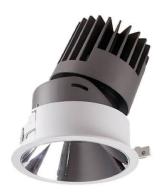

## PRO-D

Lavov Downlights from the family PRO-D ,power 18 W and CRI 90 with an optic 36 degrees made in Die Cast Aluminum finished in White with a real lumen output of 1197lm and an efficiency of 66,5lm/W. DALI driver.