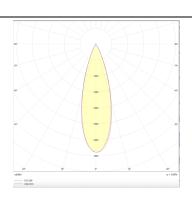

## **Photometry**

| Product                     |                |
|-----------------------------|----------------|
| Real power (W)              | 18             |
| Real luminous flux (Lm)     | 1197           |
| Luminous efficiency (Lm/W)  | 66.5           |
| Beam angle (º)              | 36             |
| Life time (h)               | 50000 h L80B10 |
| IP                          | 20             |
| Electrical class insulation | Clas II        |
| Colour                      | White          |
| Control gear included       | Yes            |
| Control gear                | DALI           |
| Flicker Free                | Yes            |
| Light source                | LED            |
| Type of LED                 | СОВ            |
| Colour temperature (K)      | 3000           |
| Colour consistency (SDCM)   | SDCM<3         |
| CRI                         | 90             |