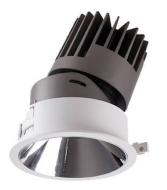

## PRO-D

Lavov Downlights from the family PRO-D ,power 18 W and CRI 90 with an optic 36 degrees made in Die Cast Aluminum finished in Black with a real lumen output of 1197Im and an efficiency of 66,5Im/W. DALI driver.

| ltem code    | 86.D025.2333.02                            |
|--------------|--------------------------------------------|
| Product type | Indoor                                     |
| Category     | Downlights                                 |
| Family       | PRO-D                                      |
| Pictograms   | □ 220 v → CRI<br>240 v × 90 CE             |
|              | Driver On IP 50000h<br>INCL. Off 20 L80B10 |