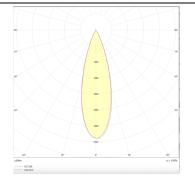

## Photometry

| Product                     |                |
|-----------------------------|----------------|
| Real power (W)              | 18             |
| Real luminous flux (Lm)     | 1197           |
| Luminous efficiency (Lm/W)  | 66.5           |
| Beam angle (º)              | 36             |
| Life time (h)               | 50000 h L80B10 |
| IP                          | 20             |
| Electrical class insulation | Clas II        |
| Colour                      | Black          |
| Control gear included       | Yes            |
| Control gear                | DALI           |
| Flicker Free                | Yes            |
| Light source                | LED            |
| Type of LED                 | СОВ            |
| Colour temperature (K)      | 3000           |
| Colour consistency (SDCM)   | SDCM<3         |
| CRI                         | 90             |
|                             |                |