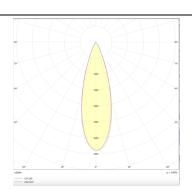

## **Photometry**

| Product                     |                |
|-----------------------------|----------------|
| Real power (W)              | 18             |
| Real luminous flux (Lm)     | 1197           |
| Luminous efficiency (Lm/W)  | 66.5           |
| Beam angle (º)              | 36             |
| Life time (h)               | 50000 h L80B10 |
| IP                          | 20             |
| Electrical class insulation | Clas II        |
| Colour                      | Silver         |
| Control gear included       | Yes            |
| Control gear                | DALI           |
| Flicker Free                | Yes            |
| Light source                | LED            |
| Type of LED                 | СОВ            |
| Colour temperature (K)      | 3000           |
| Colour consistency (SDCM)   | SDCM<3         |
| CRI                         | 90             |