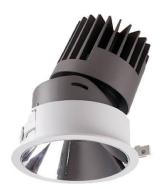

## PRO-D

Lavov Downlights from the family PRO-D ,power 18 W and CRI 90 with an optic 12 degrees made in Die Cast Aluminum finished in Black with a real lumen output of 1188lm and an efficiency of 66lm/W. ON/OFF driver.

## Scheme

| Product                     |                |
|-----------------------------|----------------|
| Real power (W)              | 18             |
| Real luminous flux (Lm)     | 1188           |
| Luminous efficiency (Lm/W)  | 66             |
| Beam angle (º)              | 12             |
| Life time (h)               | 50000 h L80B10 |
| IP                          | 20             |
| Electrical class insulation | Clas II        |
| Colour                      | Black          |
| Control gear included       | Yes            |
| Control gear                | ON/OFF         |
| Flicker Free                | Yes            |
| Light source                | LED            |
| Type of LED                 | СОВ            |
| Colour temperature (K)      | 4000           |
| Colour consistency (SDCM)   | SDCM<3         |
| CRI                         | 90             |