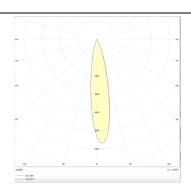

## **Photometry**

| Product                     |                |
|-----------------------------|----------------|
| Real power (W)              | 18             |
| Real luminous flux (Lm)     | 1188           |
| Luminous efficiency (Lm/W)  | 66             |
| Beam angle (º)              | 12             |
| Life time (h)               | 50000 h L80B10 |
| IP                          | 20             |
| Electrical class insulation | Clas II        |
| Colour                      | White          |
| Control gear included       | Yes            |
| Control gear                | DALI           |
| Flicker Free                | Yes            |
| Light source                | LED            |
| Type of LED                 | СОВ            |
| Colour temperature (K)      | 4000           |
| Colour consistency (SDCM)   | SDCM<3         |
| CRI                         | 90             |