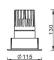

## PRO-D

Lavov Downlights from the family PRO-D ,power 18 W and CRI 90 with an optic 12 degrees made in Die Cast Aluminum finished in White with a real lumen output of 1188lm and an efficiency of 66lm/W. DALI driver.

| Item code    | 86.D025.2413.01                               |
|--------------|-----------------------------------------------|
| Product type | Indoor                                        |
| Category     | Downlights                                    |
| Family       | PRO-D                                         |
| Pictograms   | 220 V CRI 90 CE                               |
|              | Driver<br>INCL. On<br>Off IP 50000h<br>L80B10 |

## Scheme







## **Photometry**



| Product                     |                |
|-----------------------------|----------------|
| Real power (W)              | 18             |
| Real luminous flux (Lm)     | 1188           |
| Luminous efficiency (Lm/W)  | 66             |
| Beam angle (º)              | 12             |
| Life time (h)               | 50000 h L80B10 |
| IP                          | 20             |
| Electrical class insulation | Clas II        |
| Colour                      | White          |
| Control gear included       | Yes            |
| Control gear                | DALI           |
| Flicker Free                | Yes            |
| Light source                | LED            |
| Type of LED                 | СОВ            |
| Colour temperature (K)      | 4000