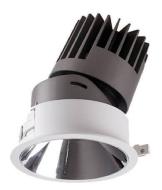

## PRO-D

Lavov Downlights from the family PRO-D ,power 18 W and CRI 90 with an optic 12 degrees made in Die Cast Aluminum finished in White with a real lumen output of 1188lm and an efficiency of 66lm/W. DALI driver.