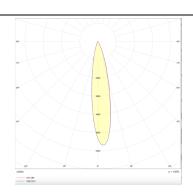

## **Photometry**

| -                           |                |
|-----------------------------|----------------|
| Product                     |                |
| Real power (W)              | 18             |
| Real luminous flux (Lm)     | 1188           |
| Luminous efficiency (Lm/W)  | 66             |
| Beam angle (º)              | 12             |
| Life time (h)               | 50000 h L80B10 |
| IP                          | 20             |
| Electrical class insulation | Clas II        |
| Colour                      | Black          |
| Control gear included       | Yes            |
| Control gear                | DALI           |
| Flicker Free                | Yes            |
| Light source                | LED            |
| Type of LED                 | СОВ            |
| Colour temperature (K)      | 4000           |
| Colour consistency (SDCM)   | SDCM<3         |
| CRI                         | 90             |