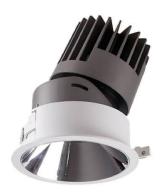

## PRO-D

Lavov Downlights from the family PRO-D ,power 18 W and CRI 90 with an optic 12 degrees made in Die Cast Aluminum finished in Black with a real lumen output of 1188lm and an efficiency of 66lm/W. DALI driver.

| Item code    | 86.D025.2413.02                               |
|--------------|-----------------------------------------------|
| Product type | Indoor                                        |
| Category     | Downlights                                    |
| Family       | PRO-D                                         |
| Pictograms   | 220 V CRI 90 CE                               |
|              | Driver<br>INCL. On<br>Off IP 50000h<br>L80B10 |