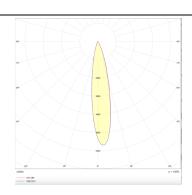

## **Photometry**

| Product                     |                |
|-----------------------------|----------------|
| Real power (W)              | 18             |
| Real luminous flux (Lm)     | 1188           |
| Luminous efficiency (Lm/W)  | 66             |
| Beam angle (º)              | 12             |
| Life time (h)               | 50000 h L80B10 |
| IP                          | 20             |
| Electrical class insulation | Clas II        |
| Colour                      | Silver         |
| Control gear included       | Yes            |
| Control gear                | DALI           |
| Flicker Free                | Yes            |
| Light source                | LED            |
| Type of LED                 | СОВ            |
| Colour temperature (K)      | 4000           |
| Colour consistency (SDCM)   | SDCM<3         |
| CRI                         | 90             |