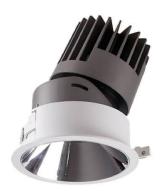

## PRO-D

Lavov Downlights from the family PRO-D ,power 18 W and CRI 90 with an optic 24 degrees made in Die Cast Aluminum finished in White with a real lumen output of 1224lm and an efficiency of 68lm/W. ON/OFF driver.

| Item code    | 86.D025.2421.01                         |
|--------------|-----------------------------------------|
| Product type | Indoor                                  |
| Category     | Downlights                              |
| Family       | PRO-D                                   |
| Pictograms   | 220 V CRI 90 CE                         |
|              | Driver On IP 50000h INCL. Off 20 L80B10 |