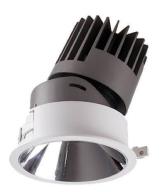

## PRO-D

Lavov Downlights from the family PRO-D ,power 18 W and CRI 90 with an optic 24 degrees made in Die Cast Aluminum finished in Silver with a real lumen output of 1224lm and an efficiency of 68lm/W. ON/OFF driver.

## Scheme

| Product                     |                |
|-----------------------------|----------------|
| Real power (W)              | 18             |
| Real luminous flux (Lm)     | 1224           |
| Luminous efficiency (Lm/W)  | 68             |
| Beam angle (º)              | 24             |
| Life time (h)               | 50000 h L80B10 |
| IP                          | 20             |
| Electrical class insulation | Clas II        |
| Colour                      | Silver         |
| Control gear included       | Yes            |
| Control gear                | ON/OFF         |
| Flicker Free                | Yes            |
| Light source                | LED            |
| Type of LED                 | СОВ            |
| Colour temperature (K)      | 4000           |
| Colour consistency (SDCM)   | SDCM<3         |
| CRI                         | 90             |