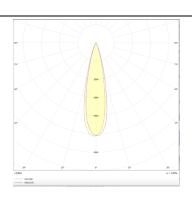

## **Photometry**

| Product                     |                |
|-----------------------------|----------------|
| Real power (W)              | 18             |
| Real luminous flux (Lm)     | 1224           |
| Luminous efficiency (Lm/W)  | 68             |
| Beam angle (º)              | 24             |
| Life time (h)               | 50000 h L80B10 |
| IP                          | 20             |
| Electrical class insulation | Clas II        |
| Colour                      | Silver         |
| Control gear included       | Yes            |
| Control gear                | DALI           |
| Flicker Free                | Yes            |
| Light source                | LED            |
| Type of LED                 | СОВ            |
| Colour temperature (K)      | 4000           |
| Colour consistency (SDCM)   | SDCM<3         |
| CRI                         | 90             |