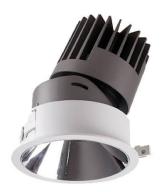

## PRO-D

Lavov Downlights from the family PRO-D ,power 18 W and CRI 90 with an optic 24 degrees made in Die Cast Aluminum finished in Silver with a real lumen output of 1224lm and an efficiency of 68lm/W. DALI driver.

| Item code    | 86.D025.2423.03                         |
|--------------|-----------------------------------------|
| Product type | Indoor                                  |
| Category     | Downlights                              |
| Family       | PRO-D                                   |
| Pictograms   | 220 V                                   |
|              | Driver On IP 50000h INCL. Off 20 L80B10 |