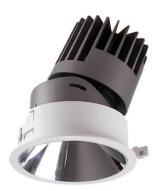

## PRO-D

Lavov Downlights from the family PRO-D ,power 35 W and CRI 90 with an optic 12 degrees made in Die Cast Aluminum finished in Black with a real lumen output of 2328lm and an efficiency of 66,51lm/W. ON/OFF driver.