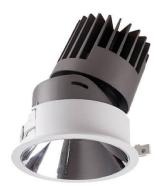

## PRO-D

Lavov Downlights from the family PRO-D ,power 35 W and CRI 90 with an optic 12 degrees made in Die Cast Aluminum finished in White with a real lumen output of 2328lm and an efficiency of 66,51lm/W. DALI driver.