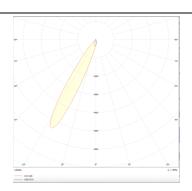

## **Photometry**

| Product                     |                    |
|-----------------------------|--------------------|
| Real power (W)              | 35                 |
| Real luminous flux (Lm)     | 2328               |
| Luminous efficiency (Lm/W)  | 66.514285714286004 |
| Beam angle (º)              | 12                 |
| Life time (h)               | 50000 h L80B10     |
| IP                          | 20                 |
| Electrical class insulation | Clas II            |
| Colour                      | White              |
| Control gear included       | Yes                |
| Control gear                | DALI               |
| Flicker Free                | Yes                |
| Light source                | LED                |
| Type of LED                 | СОВ                |
| Colour temperature (K)      | 3000               |
| Colour consistency (SDCM)   | SDCM<3             |
| CRI                         | 90                 |