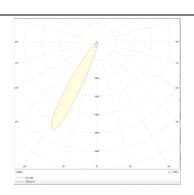

## **Photometry**

| Product                     |                    |
|-----------------------------|--------------------|
| Real power (W)              | 35                 |
| Real luminous flux (Lm)     | 2328               |
| Luminous efficiency (Lm/W)  | 66.514285714286004 |
| Beam angle (º)              | 12                 |
| Life time (h)               | 50000 h L80B10     |
| IP                          | 20                 |
| Electrical class insulation | Clas II            |
| Colour                      | Black              |
| Control gear included       | Yes                |
| Control gear                | DALI               |
| Flicker Free                | Yes                |
| Light source                | LED                |
| Type of LED                 | СОВ                |
| Colour temperature (K)      | 3000               |
| Colour consistency (SDCM)   | SDCM<3             |
| CRI                         | 90                 |