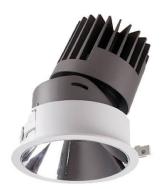

## PRO-D

Lavov Downlights from the family PRO-D ,power 35 W and CRI 90 with an optic 12 degrees made in Die Cast Aluminum finished in Black with a real lumen output of 2328lm and an efficiency of 66,51lm/W. DALI driver.