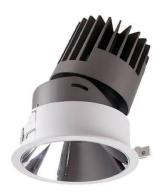

## PRO-D

Lavov Downlights from the family PRO-D ,power 35 W and CRI 90 with an optic 24 degrees made in Die Cast Aluminum finished in Black with a real lumen output of 2394lm and an efficiency of 68,4lm/W. ON/OFF driver.

| Item code    | 86.D025.3321.02                         |
|--------------|-----------------------------------------|
| Product type | Indoor                                  |
| Category     | Downlights                              |
| Family       | PRO-D                                   |
| Pictograms   | 220 V CRI 90 CE                         |
|              | Driver On IP 50000h INCL. Off 20 L80B10 |

## Scheme

| Product                     |                   |
|-----------------------------|-------------------|
| Real power (W)              | 35                |
| Real luminous flux (Lm)     | 2394              |
| Luminous efficiency (Lm/W)  | 68.40000000000006 |
| Beam angle (º)              | 24                |
| Life time (h)               | 50000 h L80B10    |
| IP                          | 20                |
| Electrical class insulation | Clas II           |
| Colour                      | Black             |
| Control gear included       | Yes               |
| Control gear                | ON/OFF            |
| Flicker Free                | Yes               |
| Light source                | LED               |
| Type of LED                 | СОВ               |
| Colour temperature (K)      | 3000              |
| Colour consistency (SDCM)   | SDCM<3            |
| CRI                         | 90                |