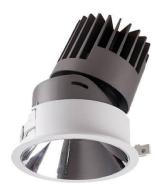

## PRO-D

Lavov Downlights from the family PRO-D ,power 35 W and CRI 90 with an optic 24 degrees made in Die Cast Aluminum finished in Silver with a real lumen output of 2394lm and an efficiency of 68,4lm/W. DALI driver.

| Item code    | 86.D025.3323.03                           |
|--------------|-------------------------------------------|
| Product type | Indoor                                    |
| Category     | Downlights                                |
| Family       | PRO-D                                     |
| Pictograms   | 220 V CRI 90 CE                           |
|              | Driver   On   DALL   IP   50000h   L80B10 |