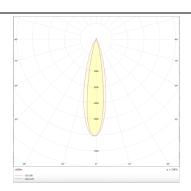

## **Photometry**

| Product                     |                   |
|-----------------------------|-------------------|
| Real power (W)              | 35                |
| Real luminous flux (Lm)     | 2394              |
| Luminous efficiency (Lm/W)  | 68.40000000000006 |
| Beam angle (º)              | 24                |
| Life time (h)               | 50000 h L80B10    |
| IP                          | 20                |
| Electrical class insulation | Clas II           |
| Colour                      | Silver            |
| Control gear included       | Yes               |
| Control gear                | DALI              |
| Flicker Free                | Yes               |
| Light source                | LED               |
| Type of LED                 | СОВ               |
| Colour temperature (K)      | 3000              |
| Colour consistency (SDCM)   | SDCM<3            |
| CRI                         | 90                |
|                             |                   |