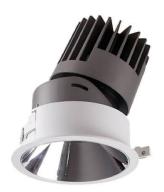

## PRO-D

Lavov Downlights from the family PRO-D ,power 35 W and CRI 90 with an optic 36 degrees made in Die Cast Aluminum finished in Black with a real lumen output of 2460lm and an efficiency of 70,28lm/W. ON/OFF driver.

## Scheme

| Product                     |                    |
|-----------------------------|--------------------|
| Real power (W)              | 35                 |
| Real luminous flux (Lm)     | 2460               |
| Luminous efficiency (Lm/W)  | 70.285714285713993 |
| Beam angle (º)              | 36                 |
| Life time (h)               | 50000 h L80B10     |
| IP                          | 20                 |
| Electrical class insulation | Clas II            |
| Colour                      | Black              |
| Control gear included       | Yes                |
| Control gear                | ON/OFF             |
| Flicker Free                | Yes                |
| Light source                | LED                |
| Type of LED                 | СОВ                |
| Colour temperature (K)      | 3000               |
| Colour consistency (SDCM)   | SDCM<3             |
| CRI                         | 90                 |