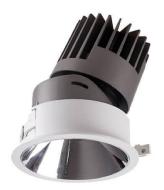

## PRO-D

Lavov Downlights from the family PRO-D ,power 35 W and CRI 90 with an optic 12 degrees made in Die Cast Aluminum finished in White with a real lumen output of 2450lm and an efficiency of 70lm/W. ON/OFF driver.