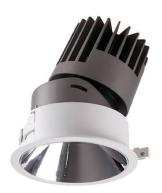

## PRO-D

Lavov Downlights from the family PRO-D ,power 35 W and CRI 90 with an optic 12 degrees made in Die Cast Aluminum finished in Black with a real lumen output of 2450lm and an efficiency of 70lm/W. ON/OFF driver.

| Item code    | 86.D025.3411.02                                       |
|--------------|-------------------------------------------------------|
| Product type | Indoor                                                |
| Category     | Downlights                                            |
| Family       | PRO-D                                                 |
| Pictograms   | 220 V                                                 |
|              | Driver   On   IP   50000h   INCL.   Off   20   L80B10 |

## Scheme

| Product                     |                |
|-----------------------------|----------------|
| Real power (W)              | 35             |
| Real luminous flux (Lm)     | 2450           |
| Luminous efficiency (Lm/W)  | 70             |
| Beam angle (º)              | 12             |
| Life time (h)               | 50000 h L80B10 |
| IP                          | 20             |
| Electrical class insulation | Clas II        |
| Colour                      | Black          |
| Control gear included       | Yes            |
| Control gear                | ON/OFF         |
| Flicker Free                | Yes            |
| Light source                | LED            |
| Type of LED                 | СОВ            |
| Colour temperature (K)      | 4000           |
| Colour consistency (SDCM)   | SDCM<3         |
| CRI                         | 90             |