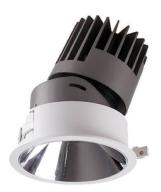

## PRO-D

Lavov Downlights from the family PRO-D ,power 35 W and CRI 90 with an optic 12 degrees made in Die Cast Aluminum finished in Silver with a real lumen output of 2450lm and an efficiency of 70lm/W. ON/OFF driver.

## Scheme

| Product                     |                |
|-----------------------------|----------------|
| Real power (W)              | 35             |
| Real luminous flux (Lm)     | 2450           |
| Luminous efficiency (Lm/W)  | 70             |
| Beam angle (º)              | 12             |
| Life time (h)               | 50000 h L80B10 |
| IP                          | 20             |
| Electrical class insulation | Clas II        |
| Colour                      | Silver         |
| Control gear included       | Yes            |
| Control gear                | ON/OFF         |
| Flicker Free                | Yes            |
| Light source                | LED            |
| Type of LED                 | СОВ            |
| Colour temperature (K)      | 4000           |
| Colour consistency (SDCM)   | SDCM<3         |
| CRI                         | 90             |