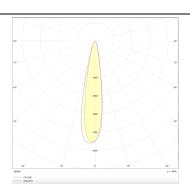

## **Photometry**

| Product                     |                |
|-----------------------------|----------------|
| Real power (W)              | 35             |
| Real luminous flux (Lm)     | 2450           |
| Luminous efficiency (Lm/W)  | 70             |
| Beam angle (º)              | 12             |
| Life time (h)               | 50000 h L80B10 |
| IP                          | 20             |
| Electrical class insulation | Clas II        |
| Colour                      | White          |
| Control gear included       | Yes            |
| Control gear                | DALI           |
| Flicker Free                | Yes            |
| Light source                | LED            |
| Type of LED                 | СОВ            |
| Colour temperature (K)      | 4000           |
| Colour consistency (SDCM)   | SDCM<3         |
| CRI                         | 90             |