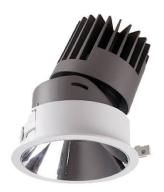

## PRO-D

Lavov Downlights from the family PRO-D ,power 35 W and CRI 90 with an optic 12 degrees made in Die Cast Aluminum finished in White with a real lumen output of 2450lm and an efficiency of 70lm/W. DALI driver.