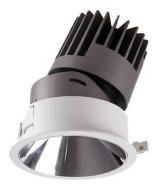

## PRO-D

Lavov Downlights from the family PRO-D ,power 35 W and CRI 90 with an optic 12 degrees made in Die Cast Aluminum finished in Black with a real lumen output of 2450lm and an efficiency of 70lm/W. DALI driver.

| ltem code    | 86.D025.3413.02                            |
|--------------|--------------------------------------------|
| Product type | Indoor                                     |
| Category     | Downlights                                 |
| Family       | PRO-D                                      |
| Pictograms   | □ 220<br>240 V → CRI<br>90 C€              |
|              | Driver On IP 50000h<br>INCL. Off 20 L80B10 |