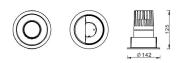

## PRO-D

Lavov Downlights from the family PRO-D ,power 35 W and CRI 90 with an optic 12 degrees made in Die Cast Aluminum finished in Black with a real lumen output of 2450lm and an efficiency of 70lm/W. DALI driver.

| ltem code    | 86.D025.3413.02                            |
|--------------|--------------------------------------------|
| Product type | Indoor                                     |
| Category     | Downlights                                 |
| Family       | PRO-D                                      |
| Pictograms   | □ 220<br>240 V → CRI<br>90 C€              |
|              | Driver On IP 50000h<br>INCL. Off 20 L80B10 |

## Scheme



## Photometry



| Product                     |                |
|-----------------------------|----------------|
| Real power (W)              | 35             |
| Real luminous flux (Lm)     | 2450           |
| Luminous efficiency (Lm/W)  | 70             |
| Beam angle (º)              | 12             |
| Life time (h)               | 50000 h L80B10 |
| IP                          | 20             |
| Electrical class insulation | Clas II        |
| Colour                      | Black          |
| Control gear included       | Yes            |
| Control gear                | DALI           |
| Flicker Free                | Yes            |
| Light source                | LED            |
| Type of LED                 | СОВ            |
| Colour temperature (K)      | 4000