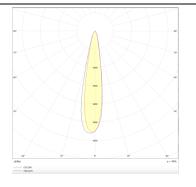

## Photometry

| Product                     |                |
|-----------------------------|----------------|
| Real power (W)              | 35             |
| Real luminous flux (Lm)     | 2450           |
| Luminous efficiency (Lm/W)  | 70             |
| Beam angle (º)              | 12             |
| Life time (h)               | 50000 h L80B10 |
| IP                          | 20             |
| Electrical class insulation | Clas II        |
| Colour                      | Black          |
| Control gear included       | Yes            |
| Control gear                | DALI           |
| Flicker Free                | Yes            |
| Light source                | LED            |
| Type of LED                 | СОВ            |
| Colour temperature (K)      | 4000           |
| Colour consistency (SDCM)   | SDCM<3         |
| CRI                         | 90             |
|                             |                |