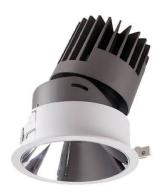

## PRO-D

Lavov Downlights from the family PRO-D ,power 35 W and CRI 90 with an optic 12 degrees made in Die Cast Aluminum finished in Silver with a real lumen output of 2450lm and an efficiency of 70lm/W. DALI driver.