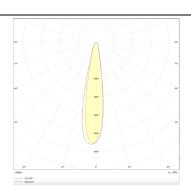

## **Photometry**

| Product                     |                |
|-----------------------------|----------------|
| Real power (W)              | 35             |
| Real luminous flux (Lm)     | 2450           |
| Luminous efficiency (Lm/W)  | 70             |
| Beam angle (º)              | 12             |
| Life time (h)               | 50000 h L80B10 |
| IP                          | 20             |
| Electrical class insulation | Clas II        |
| Colour                      | Silver         |
| Control gear included       | Yes            |
| Control gear                | DALI           |
| Flicker Free                | Yes            |
| Light source                | LED            |
| Type of LED                 | СОВ            |
| Colour temperature (K)      | 4000           |
| Colour consistency (SDCM)   | SDCM<3         |
| CRI                         | 90             |