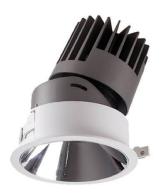

## PRO-D

Lavov Downlights from the family PRO-D ,power 35 W and CRI 90 with an optic 24 degrees made in Die Cast Aluminum finished in White with a real lumen output of 2520lm and an efficiency of 72lm/W. ON/OFF driver.

## Scheme

| Product                     |                |
|-----------------------------|----------------|
| Real power (W)              | 35             |
| Real luminous flux (Lm)     | 2520           |
| Luminous efficiency (Lm/W)  | 72             |
| Beam angle (º)              | 24             |
| Life time (h)               | 50000 h L80B10 |
| IP                          | 20             |
| Electrical class insulation | Clas II        |
| Colour                      | White          |
| Control gear included       | Yes            |
| Control gear                | ON/OFF         |
| Flicker Free                | Yes            |
| Light source                | LED            |
| Type of LED                 | СОВ            |
| Colour temperature (K)      | 4000           |
| Colour consistency (SDCM)   | SDCM<3         |
| CRI                         | 90             |