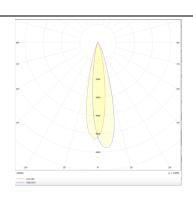

## **Photometry**

| Product                     |                |
|-----------------------------|----------------|
| Real power (W)              | 35             |
| Real luminous flux (Lm)     | 2520           |
| Luminous efficiency (Lm/W)  | 72             |
| Beam angle (º)              | 24             |
| Life time (h)               | 50000 h L80B10 |
| IP                          | 20             |
| Electrical class insulation | Clas II        |
| Colour                      | Black          |
| Control gear included       | Yes            |
| Control gear                | DALI           |
| Flicker Free                | Yes            |
| Light source                | LED            |
| Type of LED                 | СОВ            |
| Colour temperature (K)      | 4000           |
| Colour consistency (SDCM)   | SDCM<3         |
| CRI                         | 90             |