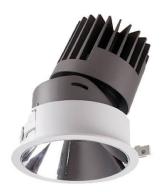

## PRO-D

Lavov Downlights from the family PRO-D ,power 35 W and CRI 90 with an optic 24 degrees made in Die Cast Aluminum finished in Black with a real lumen output of 2520lm and an efficiency of 72lm/W. DALI driver.

| Item code    | 86.D025.3423.02                         |
|--------------|-----------------------------------------|
| Product type | Indoor                                  |
| Category     | Downlights                              |
| Family       | PRO-D                                   |
| Pictograms   | 220 V CRI 90 CE                         |
|              | Driver On IP 50000h INCL. Off 20 L80B10 |