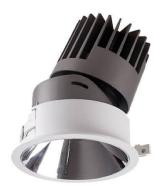

## PRO-D

Lavov Downlights from the family PRO-D ,power 35 W and CRI 90 with an optic 24 degrees made in Die Cast Aluminum finished in Silver with a real lumen output of 2520lm and an efficiency of 72lm/W. DALI driver.