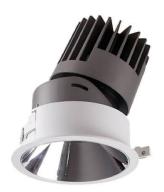

## PRO-D

Lavov Downlights from the family PRO-D ,power 35 W and CRI 90 with an optic 36 degrees made in Die Cast Aluminum finished in Black with a real lumen output of 2590lm and an efficiency of 74lm/W. ON/OFF driver.