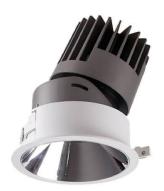

## PRO-D

Lavov Downlights from the family PRO-D ,power 35 W and CRI 90 with an optic 36 degrees made in Die Cast Aluminum finished in Silver with a real lumen output of 2590lm and an efficiency of 74lm/W. ON/OFF driver.

## Scheme

| Product                     |                |
|-----------------------------|----------------|
| Real power (W)              | 35             |
| Real luminous flux (Lm)     | 2590           |
| Luminous efficiency (Lm/W)  | 74             |
| Beam angle (º)              | 36             |
| Life time (h)               | 50000 h L80B10 |
| IP                          | 20             |
| Electrical class insulation | Clas II        |
| Colour                      | Silver         |
| Control gear included       | Yes            |
| Control gear                | ON/OFF         |
| Flicker Free                | Yes            |
| Light source                | LED            |
| Type of LED                 | СОВ            |
| Colour temperature (K)      | 4000           |
| Colour consistency (SDCM)   | SDCM<3         |
| CRI                         | 90             |