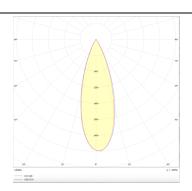

## **Photometry**

| Product                     |                |
|-----------------------------|----------------|
| Real power (W)              | 35             |
| Real luminous flux (Lm)     | 2590           |
| Luminous efficiency (Lm/W)  | 74             |
| Beam angle (º)              | 36             |
| Life time (h)               | 50000 h L80B10 |
| IP                          | 20             |
| Electrical class insulation | Clas II        |
| Colour                      | White          |
| Control gear included       | Yes            |
| Control gear                | DALI           |
| Flicker Free                | Yes            |
| Light source                | LED            |
| Type of LED                 | СОВ            |
| Colour temperature (K)      | 4000           |
| Colour consistency (SDCM)   | SDCM<3         |
| CRI                         | 90             |