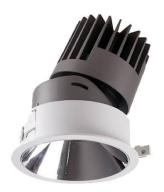

## PRO-D

Lavov Downlights from the family PRO-D ,power 35 W and CRI 90 with an optic 36 degrees made in Die Cast Aluminum finished in White with a real lumen output of 2590lm and an efficiency of 74lm/W. DALI driver.